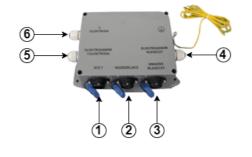

## Separator sockets:

- 1. VBE-7 socket
- 2. Separator socket
- 3. Adapter tongs socket
- 4. Electrovalve tongs socket
- 5. Electrovalve 3 electrode
- 6. 3 electrode