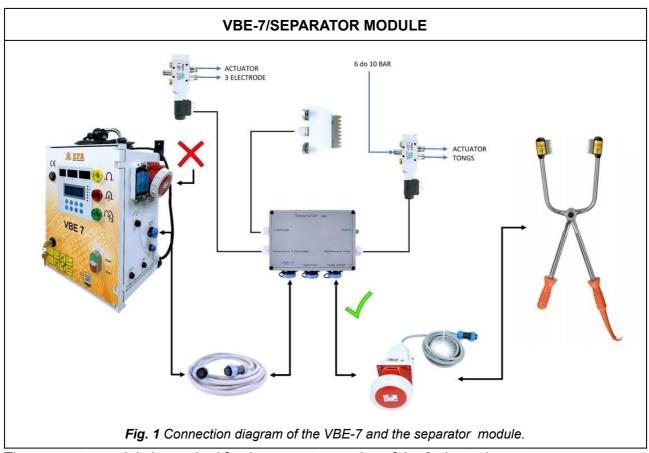

The separator module is required for the correct operation of the 3 electrode system.

- 1. The **separator module** must be connected to the **separator socket** located on the side wall of the VBE-7 device using the **PM00249 cable**.
- 2. The tongs must be connected to the separator tongs socket with the PM00252 adapter.

## **ATTENTION!**

Connecting the separator module automatically deactivates the main tongs socket;

The separator module can be connected and disconnected while the **VBE-7** device is turned on.