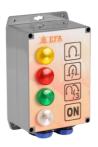

## Signal lights:

- yellow light END OF STUNNING
- red light STUNNING
- green light TWO-STAGE MODE; 3 ELECTRODE STUNNING
- white light POWER ON

## **ATTENTION!**

The signal lights on the signalling module operate in the same way as the corresponding lights on the **VBE-7** device.