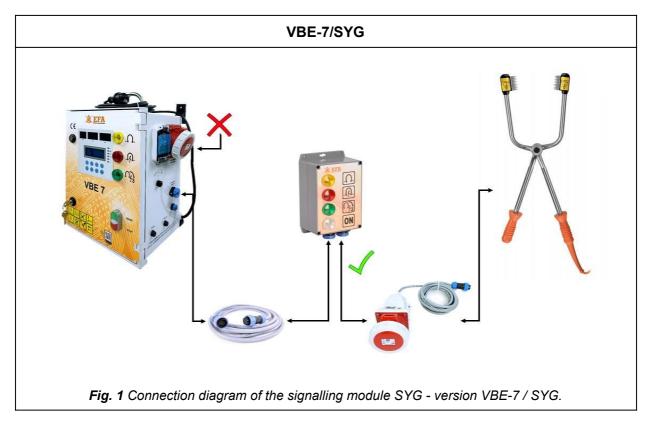

- 1. The **signalling module** should be connected to the **separator socket** on the side wall of the **VBE-7** device with a **PM00249 cable**. Connecting the module automatically deactivates the main tongs socket.
- 2. The tongs should be connected to the **signalling module tongs socket** with the **PM00252 adapter**.